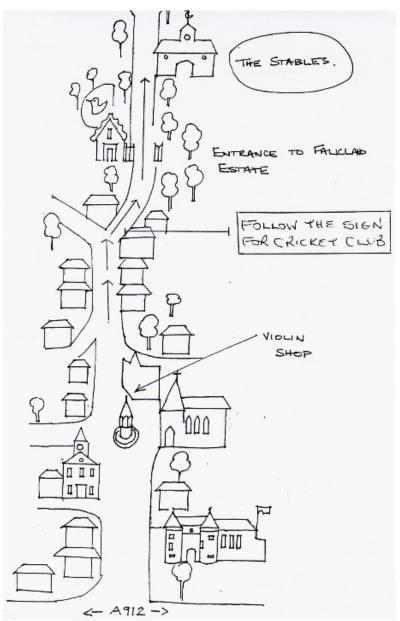

## Directions to the Stables Workshop, Falkland Estate

After turning into Falkland's main street (passing the Palace on your right), continue past the fountain, and keep straight ahead into the street called Westport (passing the Violin Shop on the right).

At the end of the village, turn right (following the sign for the Cricket Club).

Continue on through the Estate gates and past the Lodge on the left. The car park is on your right.

The Stables is the first building on the right on the Estate road. The Workshop is at the rear of the stable block: go past the car park, take a right turn and walk around to the back.